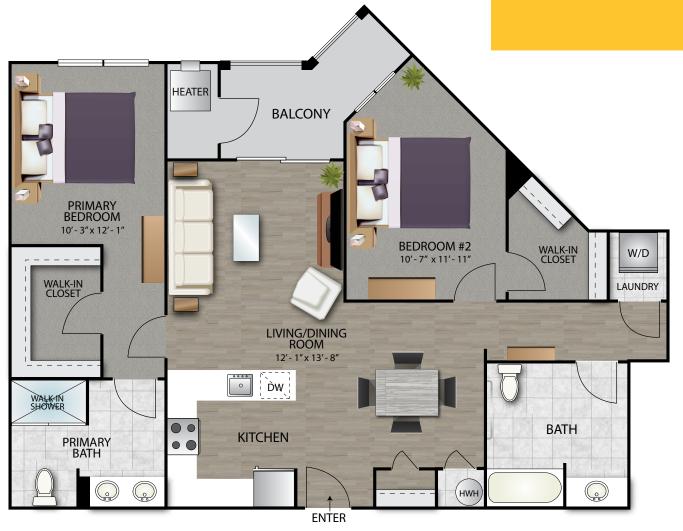

## BO8

- 1,246 sq. ft.
- 2 Bedroom
- 2 Bath

2nd - 4th Floors

Plans and furnishings are for marketing purposes only, and are not to scale. Please inspect construction, subdivision, utility, landscape and other plans available through leasing center for complete and specific information. Actual locations may vary and items shown or not shown on this place are subject to errors, omissions and field changes.